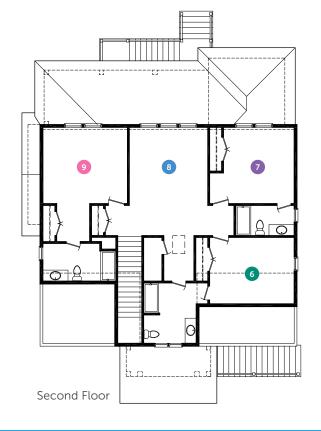

#### Overall Dimensions 44'-6" x 52'-8"

| 1 | Laundry         | 10'-6" x 6'-0"   |
|---|-----------------|------------------|
| 2 | Kitchen         | 14'-0" x 20'-7"  |
| 3 | Dining Room     | 11'-9" x 10'-6"  |
| 4 | Great Room      | 15'-3" x 20'-7"  |
| 5 | Primary Bedroom | 14'-0" x 15'-7"  |
| 6 | Bedroom 1       | 14'-0" x 11'-0"  |
| 7 | Bedroom 2       | 14'-0" x 12'-8"  |
| 8 | Entertainment   | 13'-0" x 12'-11" |
| 9 | Bedroom 3       | 14'-0" x 12'-8"  |

## SECOND FLOOR PLAN

SCALE: 1/8" = 1'-0"

| HEATED SQUARE FOOTAGE: | 2,979 SF     |
|------------------------|--------------|
| FIRST FLOOR:           | 1,731 SF     |
| SECOND FLOOR:          | 1,248 SF     |
|                        | FIRST FLOOR: |