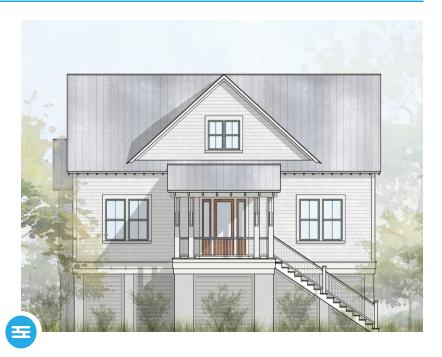

RIGHT ELEVATION

SCALE : 1/8" = 1'-0"

FRONT ELEVATION

SCALE : 1/8" = 1'-0"

LEFT ELEVATION

SCALE : 1/8" = 1'-0"

**REAR ELEVATION** 

SCALE : 1/8" = 1'-0"