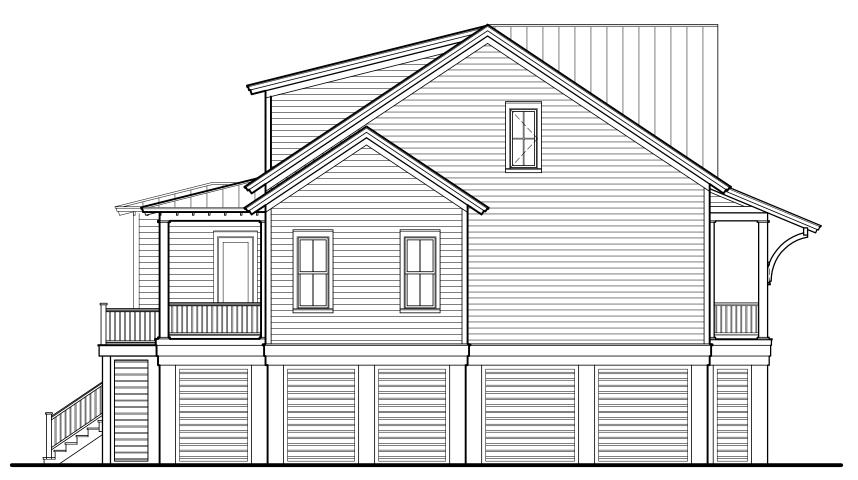

RIGHT ELEVATION

SCALE : 1/8" = 1'-0"

FRONT ELEVATION

SCALE : 1/8" = 1'-0"

LEFT ELEVATION

SCALE : 1/8" = 1'-0"

**REAR ELEVATION** 

SCALE : 1/8" = 1'-0"