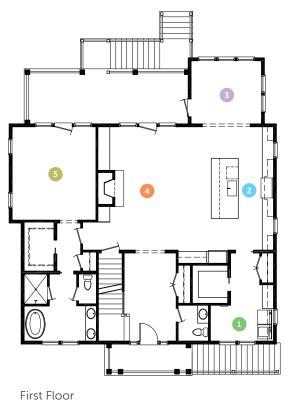

#### Overall Dimensions 44'-6" x 52'-8"

| 1 | Laundry         | 10'-6" x 6'-0"   |
|---|-----------------|------------------|
| 2 | Kitchen         | 14'-0" x 20'-7"  |
| 3 | Dining Room     | 11'-9" x 10'-6"  |
| 4 | Great Room      | 15'-3" x 20'-7"  |
| 5 | Primary Bedroom | 14'-0" x 15'-7"  |
| 6 | Bedroom 1       | 14'-0" x 11'-0"  |
| 7 | Bedroom 2       | 14'-0" x 12'-8"  |
| 8 | Entertainment   | 13'-0" x 12'-11" |
| 9 | Bedroom 3       | 14'-0" x 12'-8"  |

## FIRST FLOOR PLAN

SCALE: 1/8" = 1'-0"

| HEATED SQUARE FOOTAGE: | 2,979 SF |
|------------------------|----------|
| FIRST FLOOR:           | 1,731 SF |
| SECOND FLOOR:          | 1,248 SF |
| 1                      |          |