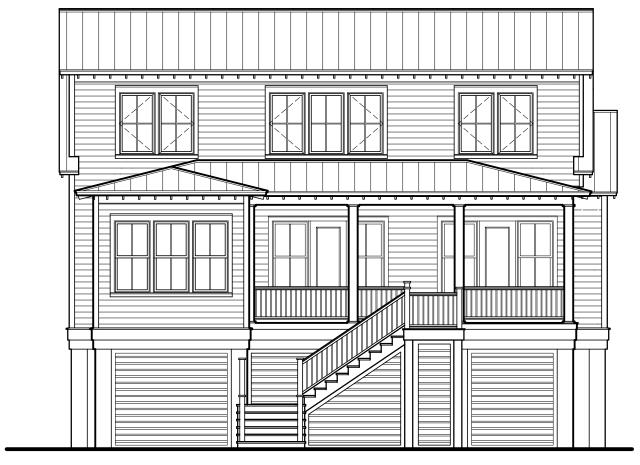

RIGHT ELEVATION

SCALE : 1/8" = 1'-0"

FRONT ELEVATION

SCALE : 1/8" = 1'-0"

LEFT ELEVATION

SCALE : 1/8" = 1'-0"

**REAR ELEVATION** 

SCALE : 1/8" = 1'-0"