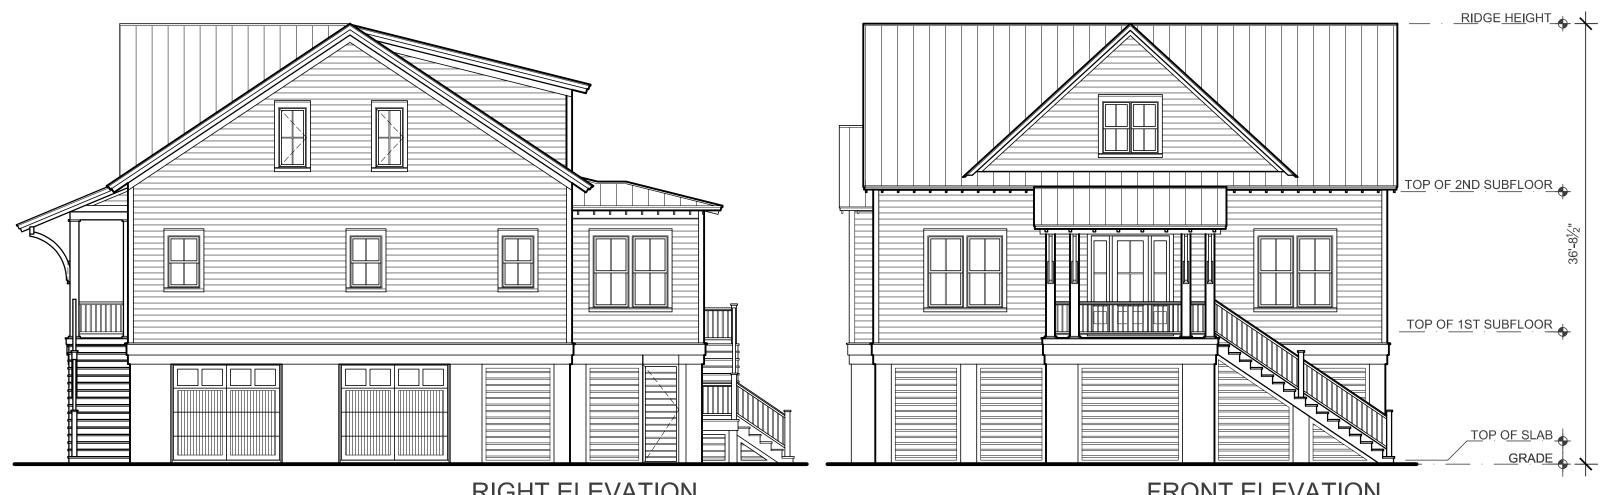

RIGHT ELEVATION

SCALE : 1/8" = 1'-0"

FRONT ELEVATION

SCALE : 1/8" = 1'-0"

LEFT ELEVATION

SCALE : 1/8" = 1'-0"

**REAR ELEVATION** 

SCALE : 1/8" = 1'-0"