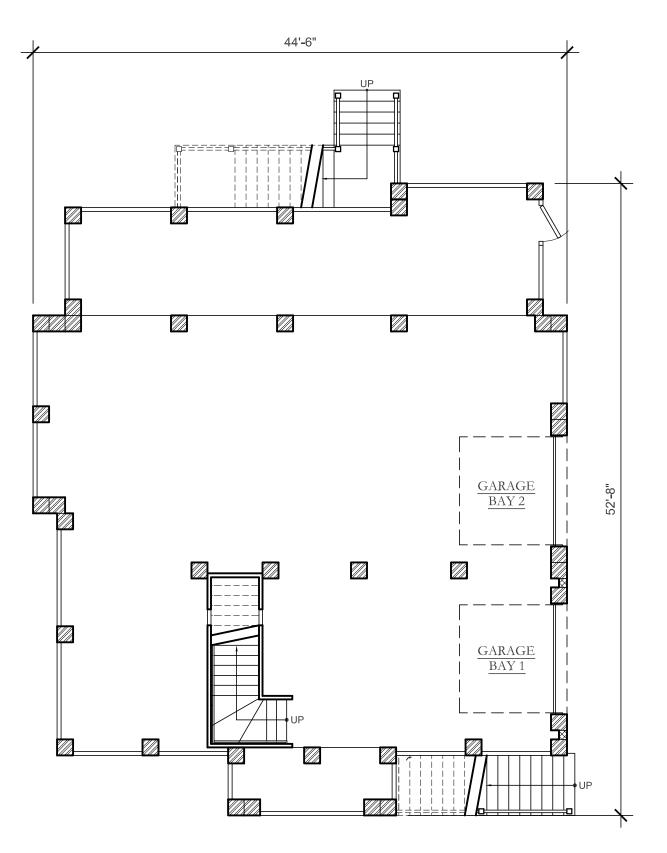

## FIRST FLOOR PLAN

SCALE: 1/8" = 1'-0"

| HEATED SQUARE FOOTAGE: | 2,979 SF |
|------------------------|----------|
| FIRST FLOOR:           | 1,731 SF |
| SECOND FLOOR:          | 1,248 SF |
| 1                      |          |

#### Overall Dimensions 44'-6" x 52'-8"

| 1 | Laundry         | 10'-6" x 6'-0"   |
|---|-----------------|------------------|
| 2 | Kitchen         | 14'-0" x 20'-7"  |
| 3 | Dining Room     | 11'-9" x 10'-6"  |
| 4 | Great Room      | 15'-3" x 20'-7"  |
| 5 | Primary Bedroom | 14'-0" x 15'-7"  |
| 6 | Bedroom 1       | 14'-0" x 11'-0"  |
| 7 | Bedroom 2       | 14'-0" x 12'-8"  |
| 8 | Entertainment   | 13'-0" x 12'-11" |
| 9 | Bedroom 3       | 14'-0" x 12'-8"  |