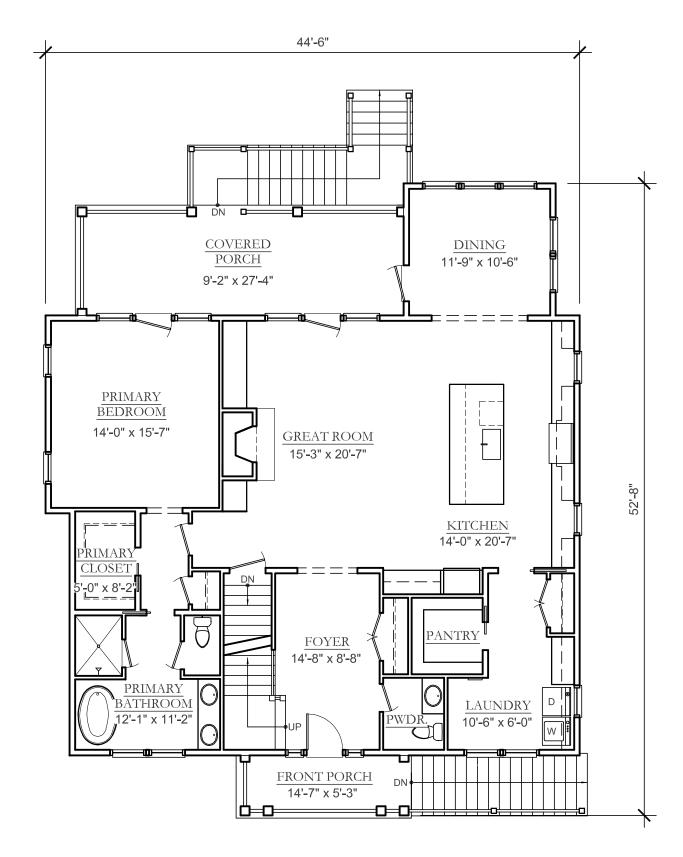

#### Overall Dimensions 44'-6" x 52'-8"

| 1 | Laundry         | 10'-6" x 6'-0"   |
|---|-----------------|------------------|
| 2 | Kitchen         | 14'-0" x 20'-7"  |
| 3 | Dining Room     | 11'-9" x 10'-6"  |
| 4 | Great Room      | 15'-3" x 20'-7"  |
| 5 | Primary Bedroom | 14'-0" x 15'-7"  |
| 6 | Bedroom 1       | 14'-0" x 11'-0"  |
| 7 | Bedroom 2       | 14'-0" x 12'-8"  |
| 8 | Entertainment   | 13'-0" x 12'-11" |
| 9 | Bedroom 3       | 14'-0" x 12'-8"  |