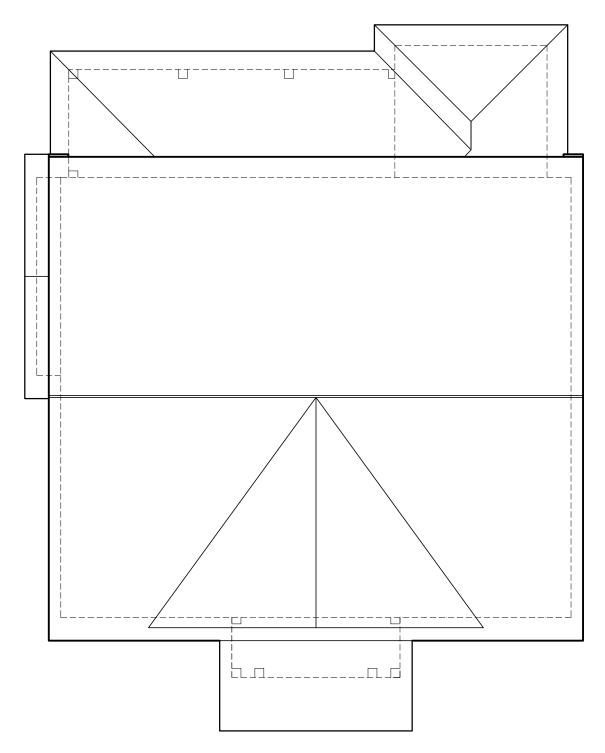

## **GROUND FLOOR PLAN**

SCALE: 1/8" = 1'-0"

**ROOF PLAN** 

SCALE: 1/8" = 1'-0"