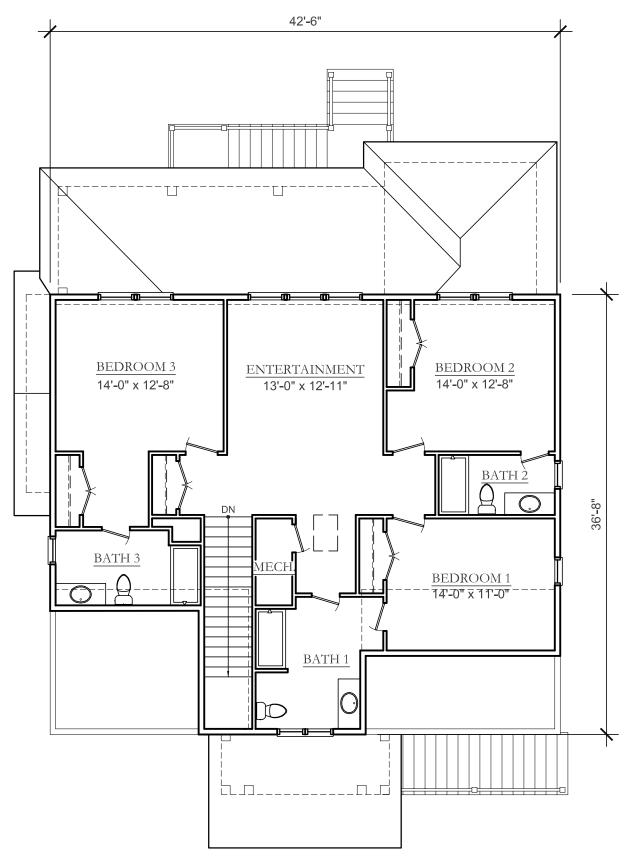

## SECOND FLOOR PLAN

SCALE: 1/8" = 1'-0"

| HEATED SQUARE FOOTAGE: | 2,979 SF     |
|------------------------|--------------|
| FIRST FLOOR:           | 1,731 SF     |
| SECOND FLOOR:          | 1,248 SF     |
|                        | FIRST FLOOR: |

#### Overall Dimensions 44'-6" x 52'-8"

| 1 | Laundry         | 10'-6" x 6'-0"   |
|---|-----------------|------------------|
| 2 | Kitchen         | 14'-0" x 20'-7"  |
| 3 | Dining Room     | 11'-9" x 10'-6"  |
| 4 | Great Room      | 15'-3" x 20'-7"  |
| 5 | Primary Bedroom | 14'-0" x 15'-7"  |
| 6 | Bedroom 1       | 14'-0" x 11'-0"  |
| 7 | Bedroom 2       | 14'-0" x 12'-8"  |
| 8 | Entertainment   | 13'-0" x 12'-11" |
| 9 | Bedroom 3       | 14'-0" x 12'-8"  |