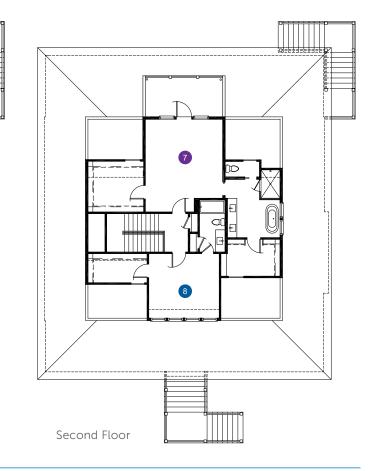

### **ELEVATED COASTAL SERIES**

**Project Specifications** Bedrooms: 4 Bathrooms: 4.5 3,235 Heated sqft: 1st Floor: 2,171 2nd Floor: 1.064 55'-4"x 61'-8" **Overall Dimensions** 13'-5" x 18'-1" 1 Kitchen 2 Dining 17'-4" x 18'-1" Great Room 22'-8" x 18'-1" 4 Master Bedroom 14'-5" x 14'-10" **5** Bedroom 1 12'-2" x 12'-7" 6 Utility 11'-2" x 9'-10" 15'-1" x 18'-1" 7 Bedroom 2 8 Bedroom 3 13'-9" x 12'-7"

### SECOND FLOOR PLAN

1,064 SF

**RIGHT ELEVATION** SCALE : 1/8" = 1'-0"