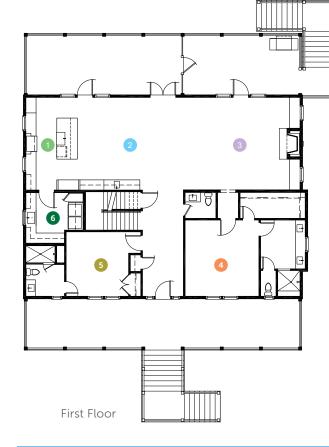

### **ELEVATED COASTAL SERIES**

**Project Specifications** Bedrooms: 4 Bathrooms: 4.5 3,235 Heated sqft: 1st Floor: 2,171 2nd Floor: 1.064 55'-4"x 61'-8" **Overall Dimensions** 13'-5" x 18'-1" 1 Kitchen 2 Dining 17'-4" x 18'-1" Great Room 22'-8" x 18'-1" 4 Master Bedroom 14'-5" x 14'-10" **5** Bedroom 1 12'-2" x 12'-7" 6 Utility 11'-2" x 9'-10" 15'-1" x 18'-1" 7 Bedroom 2 8 Bedroom 3 13'-9" x 12'-7"