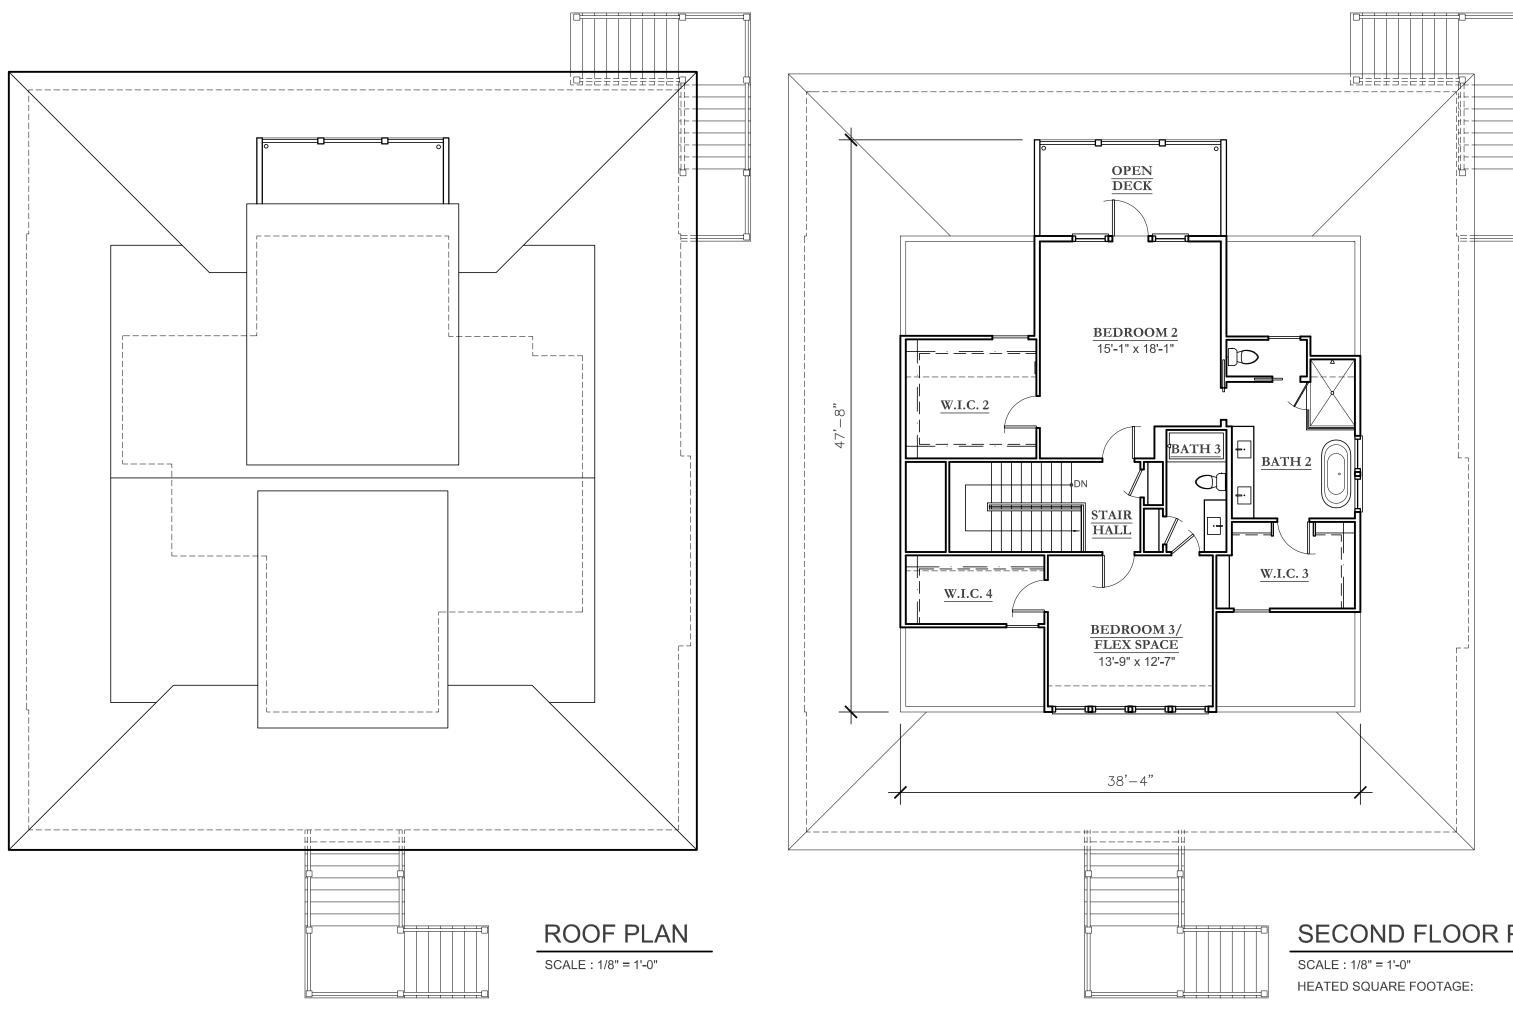

### **ELEVATED COASTAL SERIES**

**Project Specifications** Bedrooms: 4 Bathrooms: 4.5 3,235 Heated sqft: 1st Floor: 2,171 2nd Floor: 1.064 55'-4"x 61'-8" **Overall Dimensions** 13'-5" x 18'-1" 1 Kitchen 2 Dining 17'-4" x 18'-1" Great Room 22'-8" x 18'-1" 4 Master Bedroom 14'-5" x 14'-10" **5** Bedroom 1 12'-2" x 12'-7" 6 Utility 11'-2" x 9'-10" 15'-1" x 18'-1" 7 Bedroom 2 8 Bedroom 3 13'-9" x 12'-7"

### SECOND FLOOR PLAN

1,064 SF

**RIGHT ELEVATION** SCALE : 1/8" = 1'-0"