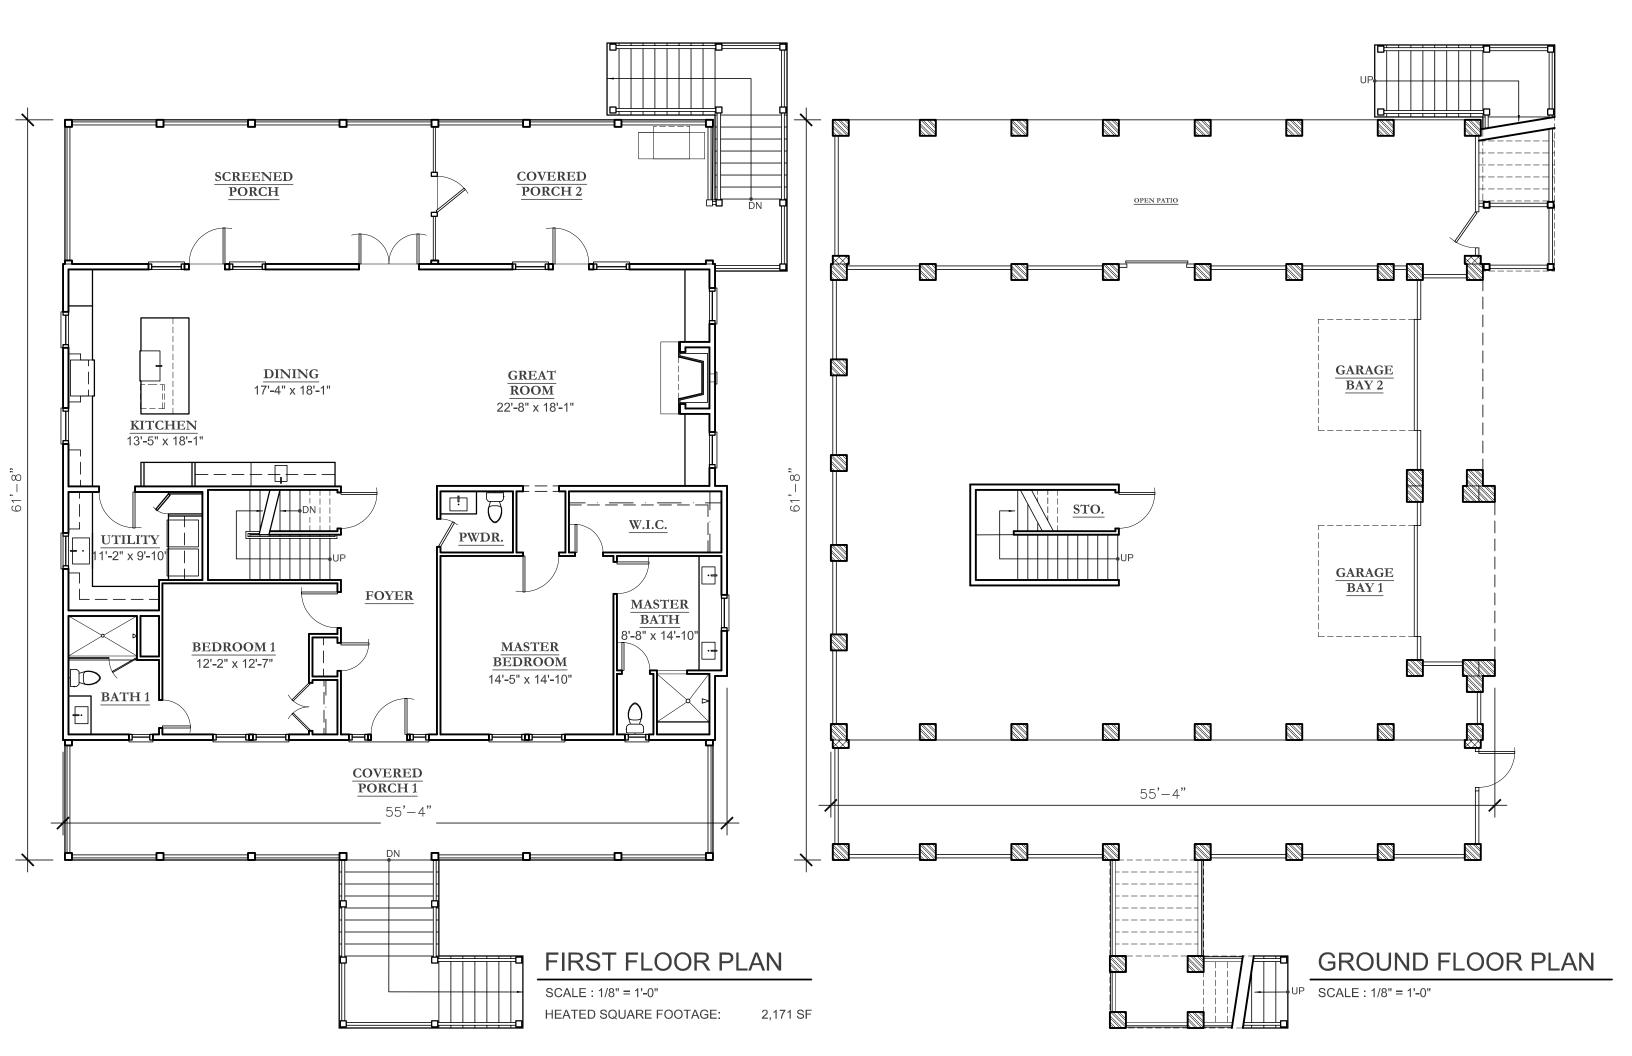

### **ELEVATED COASTAL SERIES**

**Project Specifications** Bedrooms: 4 Bathrooms: 4.5 3,235 Heated sqft: 1st Floor: 2,171 2nd Floor: 1.064 55'-4"x 61'-8" **Overall Dimensions** 13'-5" x 18'-1" 1 Kitchen 2 Dining 17'-4" x 18'-1" Great Room 22'-8" x 18'-1" 4 Master Bedroom 14'-5" x 14'-10" **5** Bedroom 1 12'-2" x 12'-7" 6 Utility 11'-2" x 9'-10" 15'-1" x 18'-1" 7 Bedroom 2 8 Bedroom 3 13'-9" x 12'-7"