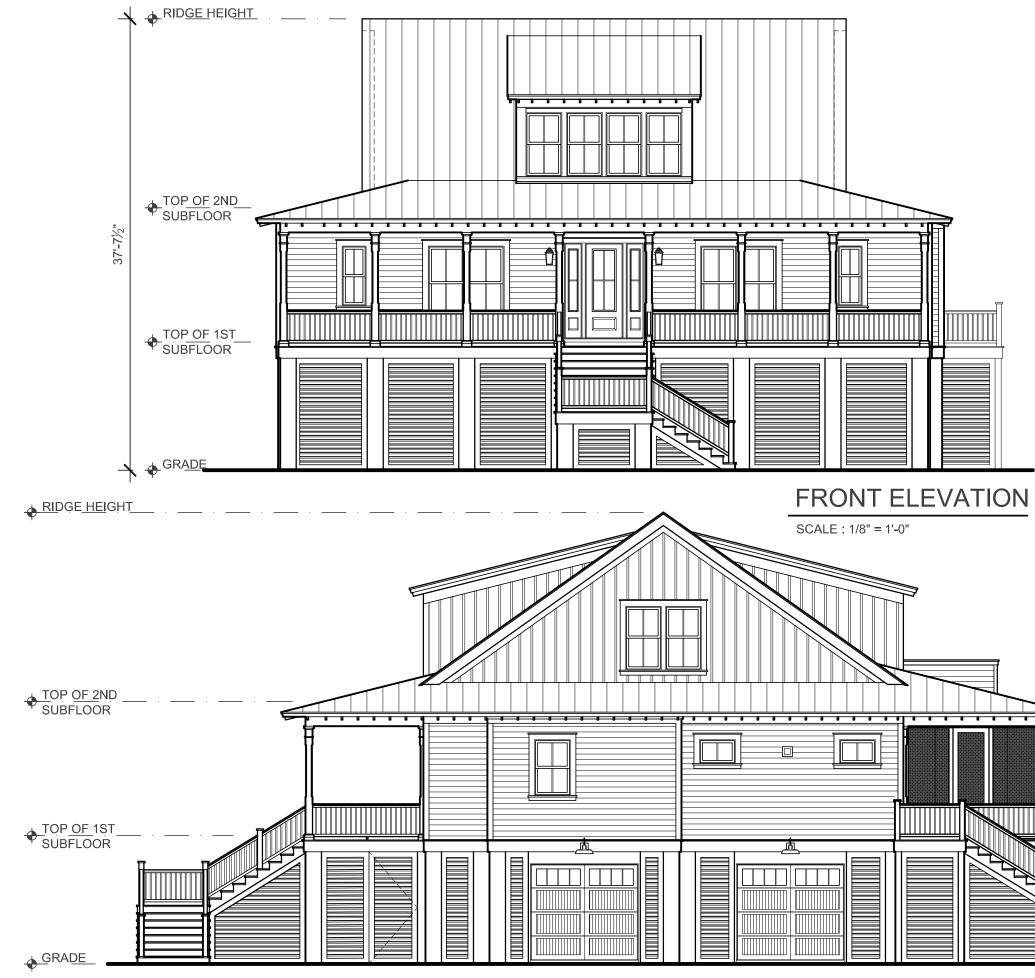

### **ELEVATED COASTAL SERIES**

**Project Specifications** Bedrooms: 4 Bathrooms: 4.5 3,235 Heated sqft: 1st Floor: 2,171 2nd Floor: 1.064 55'-4"x 61'-8" **Overall Dimensions** 13'-5" x 18'-1" 1 Kitchen 2 Dining 17'-4" x 18'-1" Great Room 22'-8" x 18'-1" 4 Master Bedroom 14'-5" x 14'-10" **5** Bedroom 1 12'-2" x 12'-7" 6 Utility 11'-2" x 9'-10" 15'-1" x 18'-1" 7 Bedroom 2 8 Bedroom 3 13'-9" x 12'-7"