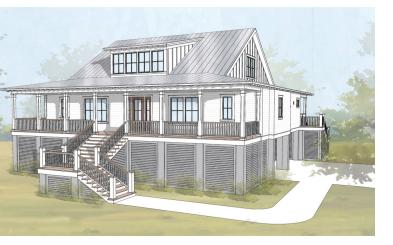

### **ELEVATED COASTAL SERIES**

**Project Specifications** Bedrooms: 4 Bathrooms: 4.5 3,235 Heated sqft: 1st Floor: 2,171 2nd Floor: 1.064 55'-4"x 61'-8" **Overall Dimensions** 13'-5" x 18'-1" 1 Kitchen 2 Dining 17'-4" x 18'-1" Great Room 22'-8" x 18'-1" 4 Master Bedroom 14'-5" x 14'-10" **5** Bedroom 1 12'-2" x 12'-7" 6 Utility 11'-2" x 9'-10" 15'-1" x 18'-1" 7 Bedroom 2 8 Bedroom 3 13'-9" x 12'-7"