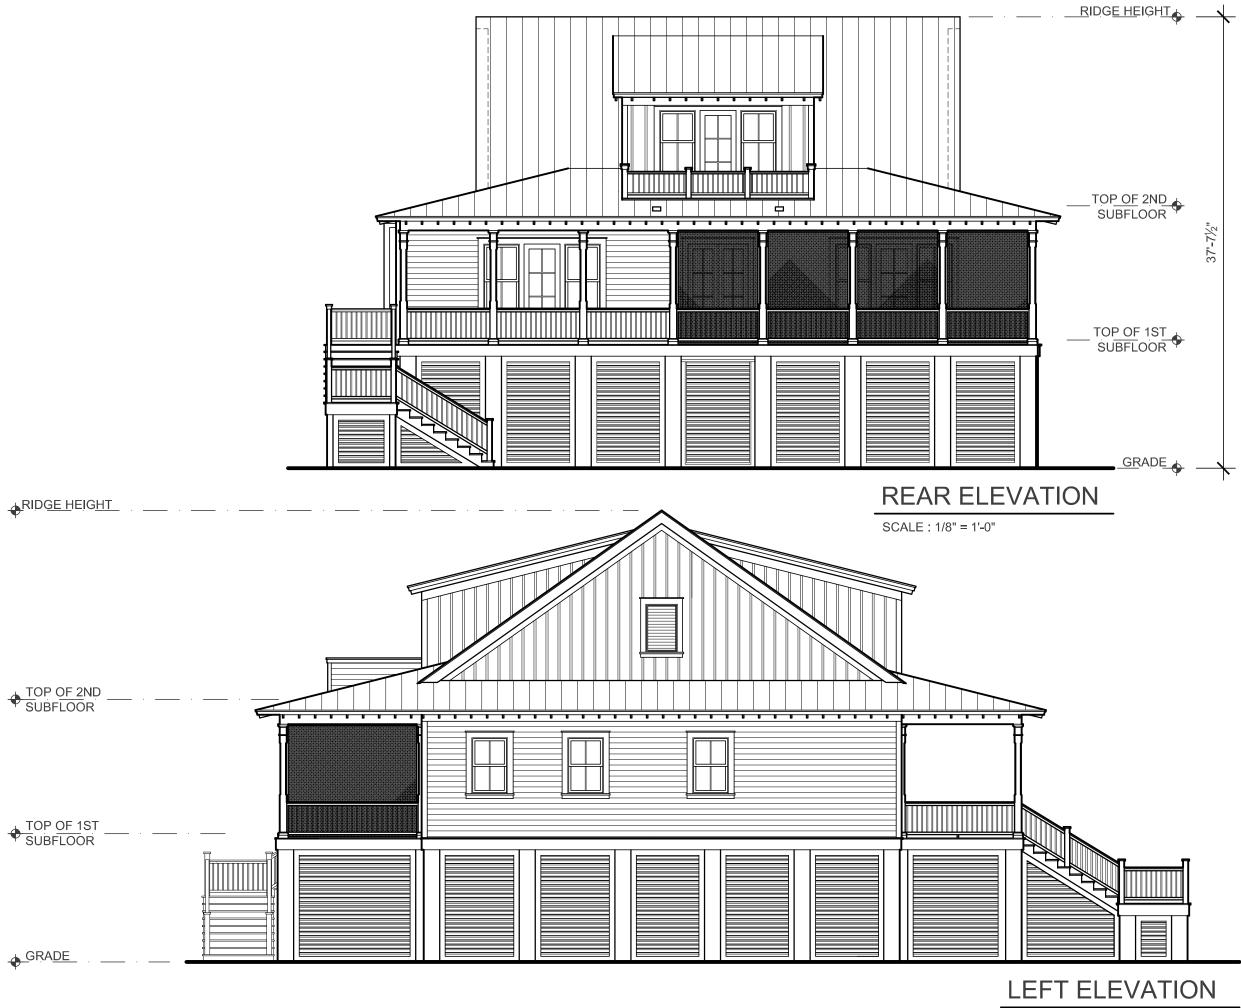

### **ELEVATED COASTAL SERIES**

**Project Specifications** Bedrooms: 4 Bathrooms: 4.5 3,235 Heated sqft: 1st Floor: 2,171 2nd Floor: 1.064 55'-4"x 61'-8" **Overall Dimensions** 13'-5" x 18'-1" 1 Kitchen 2 Dining 17'-4" x 18'-1" Great Room 22'-8" x 18'-1" 4 Master Bedroom 14'-5" x 14'-10" **5** Bedroom 1 12'-2" x 12'-7" 6 Utility 11'-2" x 9'-10" 15'-1" x 18'-1" 7 Bedroom 2 8 Bedroom 3 13'-9" x 12'-7"