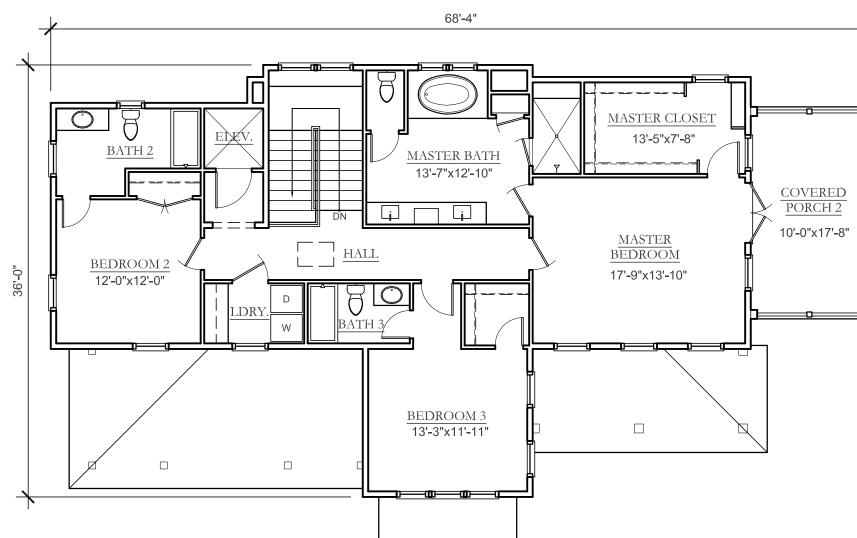

#### PLAN# EC-01

Second Floor

Disclaimer: All dimensions and square footages listed are approximate. All rights to these drawings are owned by High Tide Design Group. These drawings are meant to be representative and are NOT FOR CONSTRUCTION.

#### SECOND FLOOR PLAN

| TOTAL HEATED SQUARE FOOTAGE: | 2,846 SF |  |  |
|------------------------------|----------|--|--|
| 1ST FLOOR:                   | 1,484 SF |  |  |
| 2ND FLOOR:                   | 1,362 SF |  |  |
|                              |          |  |  |