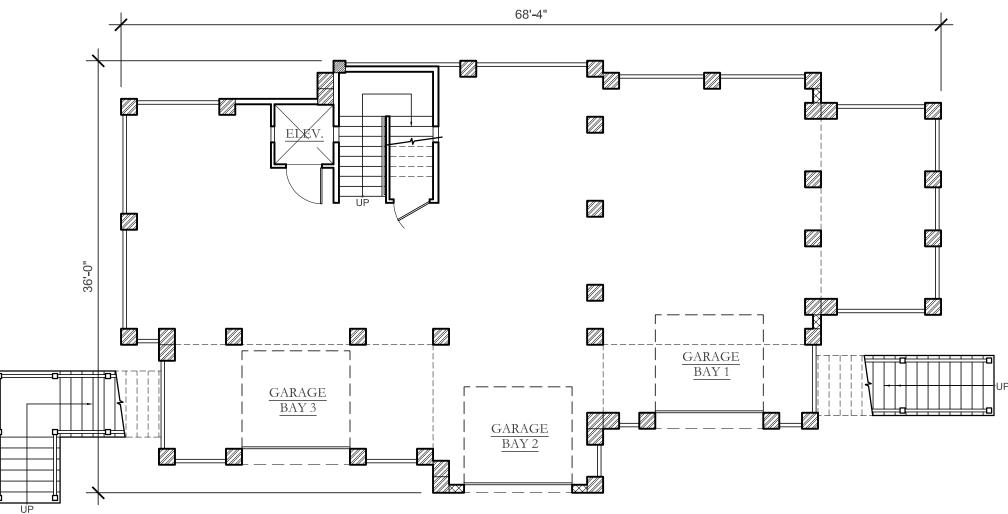

p.com

### **ELEVATED COASTAL SERIES**

**Project Specifications** Bedrooms: 4 4.5 Bathrooms: 2,846 Heated sqft: 1st Floor: 1,484 2nd Floor: 1.362 68'-4"x 36'-0" **Overall Dimensions** 1 Living Room 17'-9" x 21'-9" 2 Kitchen 13'-3" x 19'-6" 13'-3" x 10'-11' 3 Dining Room 22'-10" x 10'-0" 4 Screened Porch 5 Bedroom 1 12'-0" x 13'-3" 6 Master Bedroom 17'-9" x 13'-10" 12'-0" x 12'-0" 7 Bedroom 2 8 Bedroom 3 13'-3" x 11'-11"





Charleston, South Carolina

www.hightidedesigngroup.com

# **STUDY SET**

#### PLAN# EC-01







Second Floor

Disclaimer: All dimensions and square footages listed are approximate. All rights to these drawings are owned by High Tide Design Group. These drawings are meant to be representative and are NOT FOR CONSTRUCTION.

843.856.7333

info@hightidedesigngroup.com



GARAGE/FOUNDATION PLAN





#### FIRST FLOOR PLAN

SCALE : 1/8" = 1'-0"

TOTAL HEATED SQUARE FOOTAGE: 1ST FLOOR: 2ND FLOOR:

|   |   | 5 |   |  |   |  |    |
|---|---|---|---|--|---|--|----|
|   |   |   |   |  |   |  | -  |
|   |   |   |   |  |   |  |    |
|   |   |   |   |  |   |  |    |
|   |   |   |   |  |   |  |    |
|   |   |   |   |  | - |  |    |
|   |   |   |   |  |   |  |    |
|   |   |   |   |  |   |  |    |
|   |   |   |   |  |   |  |    |
|   | _ |   | _ |  |   |  | -m |
| 1 |   | 2 |   |  |   |  | 2  |

| 2,846 SF |  |
|----------|--|
| 1,484 SF |  |
| 1,362 SF |  |
|          |  |



#### SECOND FLOOR PLAN

| TOTAL HEATED SQUARE FOOTAGE: | 2,846 SF |  |  |
|------------------------------|----------|--|--|
| 1ST FLOOR:                   | 1,484 SF |  |  |
| 2ND FLOOR: