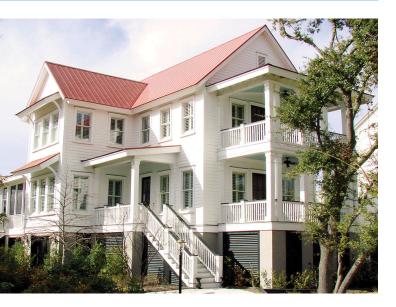

# HIGH TIDE DESIGN GROUP

**COASTAL HOUSE PLANS** 

**67 WASHINGTON STREET CHARLESTON, SOUTH CAROLINA 29403** 

843-856-7333

info@hightidedesigngroup.com

www.hightidedesigngroup.com

### **ELEVATED COASTAL SERIES**

**Project Specifications** Bedrooms: 4 4.5 Bathrooms: 2,846 Heated sqft: 1st Floor: 1,484 2nd Floor: 1.362 68'-4"x 36'-0" **Overall Dimensions** 1 Living Room 17'-9" x 21'-9" 2 Kitchen 13'-3" x 19'-6" 13'-3" x 10'-11' 3 Dining Room 22'-10" x 10'-0" 4 Screened Porch 5 Bedroom 1 12'-0" x 13'-3" 6 Master Bedroom 17'-9" x 13'-10" 12'-0" x 12'-0" 7 Bedroom 2 8 Bedroom 3 13'-3" x 11'-11"





Charleston, South Carolina

www.hightidedesigngroup.com

# **STUDY SET**

#### PLAN# EC-01







Second Floor

Disclaimer: All dimensions and square footages listed are approximate. All rights to these drawings are owned by High Tide Design Group. These drawings are meant to be representative and are NOT FOR CONSTRUCTION.

843.856.7333

info@hightidedesigngroup.com



GARAGE/FOUNDATION PLAN





#### FIRST FLOOR PLAN

SCALE : 1/8" = 1'-0"

TOTAL HEATED SQUARE FOOTAGE: 1ST FLOOR: 2ND FLOOR:

|   |   | 5 |   |  |   |  |    |
|---|---|---|---|--|---|--|----|
|   |   |   |   |  |   |  | -  |
|   |   |   |   |  |   |  |    |
|   |   |   |   |  |   |  |    |
|   |   |   |   |  |   |  |    |
|   |   |   |   |  | - |  |    |
|   |   |   |   |  |   |  |    |
|   |   |   |   |  |   |  |    |
|   |   |   |   |  |   |  |    |
|   | _ |   | _ |  |   |  | -m |
| 1 |   | 2 |   |  |   |  | 2  |