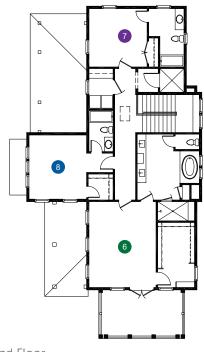

### **ELEVATED COASTAL SERIES**

**Project Specifications** Bedrooms: 4 4.5 Bathrooms: 2,846 Heated sqft: 1st Floor: 1,484 2nd Floor: 1.362 68'-4"x 36'-0" **Overall Dimensions** 1 Living Room 17'-9" x 21'-9" 2 Kitchen 13'-3" x 19'-6" 13'-3" x 10'-11' 3 Dining Room 22'-10" x 10'-0" 4 Screened Porch 5 Bedroom 1 12'-0" x 13'-3" 6 Master Bedroom 17'-9" x 13'-10" 12'-0" x 12'-0" 7 Bedroom 2 8 Bedroom 3 13'-3" x 11'-11"

#### PLAN# EC-01

Second Floor

Disclaimer: All dimensions and square footages listed are approximate. All rights to these drawings are owned by High Tide Design Group. These drawings are meant to be representative and are NOT FOR CONSTRUCTION.

#### SECOND FLOOR PLAN

| TOTAL HEATED SQUARE FOOTAGE: | 2,846 SF |  |  |
|------------------------------|----------|--|--|
| 1ST FLOOR:                   | 1,484 SF |  |  |
| 2ND FLOOR:                   | 1,362 SF |  |  |
|                              |          |  |  |