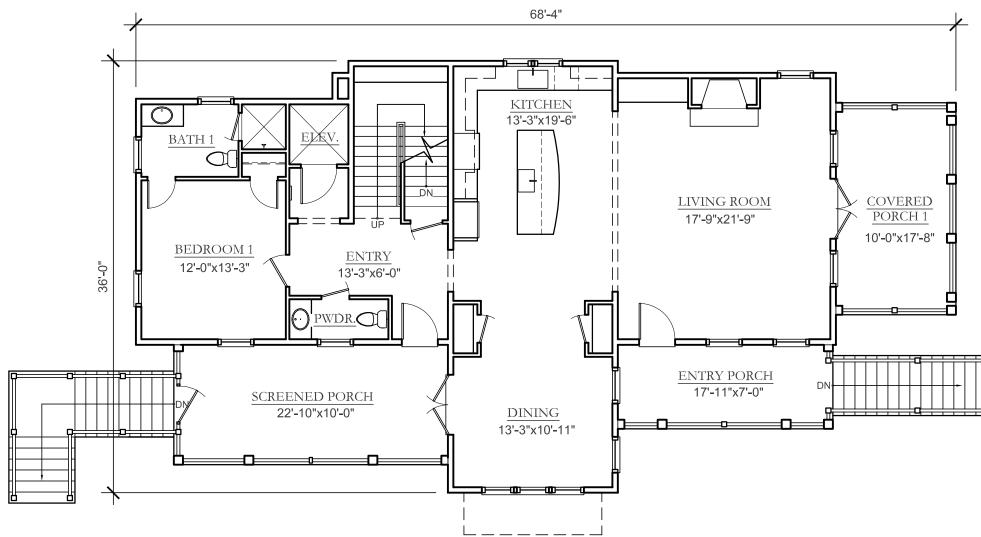

#### FIRST FLOOR PLAN

SCALE : 1/8" = 1'-0"

TOTAL HEATED SQUARE FOOTAGE: 1ST FLOOR: 2ND FLOOR:

|   |   | 5 |   |  |   |  |    |
|---|---|---|---|--|---|--|----|
|   |   |   |   |  |   |  | -  |
|   |   |   |   |  |   |  |    |
|   |   |   |   |  |   |  |    |
|   |   |   |   |  |   |  |    |
|   |   |   |   |  | - |  |    |
|   |   |   |   |  |   |  |    |
|   |   |   |   |  |   |  |    |
|   |   |   |   |  |   |  |    |
|   | _ |   | _ |  |   |  | -m |
| 1 |   | 2 |   |  |   |  | 2  |

| 2,846 SF |  |
|----------|--|
| 1,484 SF |  |
| 1,362 SF |  |
|          |  |

SCALE : 1/8" = 1'-0"