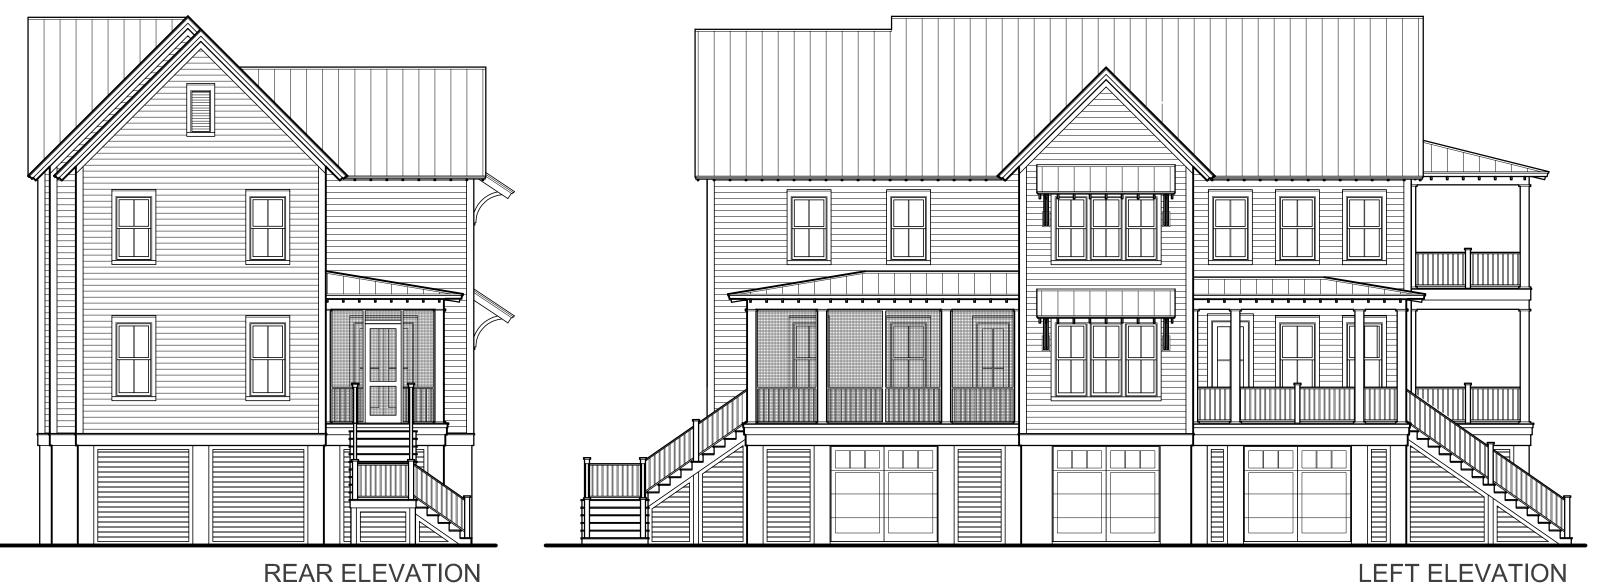

|   | 5 |   |  |   |  |    |
|---|---|---|---|--|---|--|----|
|   |   |   |   |  |   |  | -  |
|   |   |   |   |  |   |  |    |
|   |   |   |   |  |   |  |    |
|   |   |   |   |  |   |  |    |
|   |   |   |   |  | - |  |    |
|   |   |   |   |  |   |  |    |
|   |   |   |   |  |   |  |    |
|   |   |   |   |  |   |  |    |
|   | _ |   | _ |  |   |  | -m |
| 1 |   | 2 |   |  |   |  | 2  |

| 2,846 SF |  |
|----------|--|
| 1,484 SF |  |
| 1,362 SF |  |
|          |  |



#### SECOND FLOOR PLAN

| TOTAL HEATED SQUARE FOOTAGE: | 2,846 SF |  |  |
|------------------------------|----------|--|--|
| 1ST FLOOR:                   | 1,484 SF |  |  |
| 2ND FLOOR:                   | 1,362 SF |  |  |
|                              |          |  |  |





SCALE : 1/8" = 1'-0"

## FRONT ELEVATION



SCALE : 1/8" = 1'-0"



**RIGHT ELEVATION**