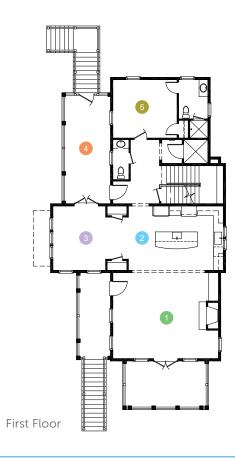

### **ELEVATED COASTAL SERIES**

**Project Specifications** Bedrooms: 4 4.5 Bathrooms: 2,846 Heated sqft: 1st Floor: 1,484 2nd Floor: 1.362 68'-4"x 36'-0" **Overall Dimensions** 1 Living Room 17'-9" x 21'-9" 2 Kitchen 13'-3" x 19'-6" 13'-3" x 10'-11' 3 Dining Room 22'-10" x 10'-0" 4 Screened Porch 5 Bedroom 1 12'-0" x 13'-3" 6 Master Bedroom 17'-9" x 13'-10" 12'-0" x 12'-0" 7 Bedroom 2 8 Bedroom 3 13'-3" x 11'-11"

#### FIRST FLOOR PLAN

SCALE : 1/8" = 1'-0"

TOTAL HEATED SQUARE FOOTAGE: 1ST FLOOR: 2ND FLOOR:

|   |   | 5 |   |  |   |  |    |
|---|---|---|---|--|---|--|----|
|   |   |   |   |  |   |  | -  |
|   |   |   |   |  |   |  |    |
|   |   |   |   |  |   |  |    |
|   |   |   |   |  |   |  |    |
|   |   |   |   |  | - |  |    |
|   |   |   |   |  |   |  |    |
|   |   |   |   |  |   |  |    |
|   |   |   |   |  |   |  |    |
|   | _ |   | _ |  |   |  | -m |
| 1 |   | 2 |   |  |   |  | 2  |

SCALE : 1/8" = 1'-0"