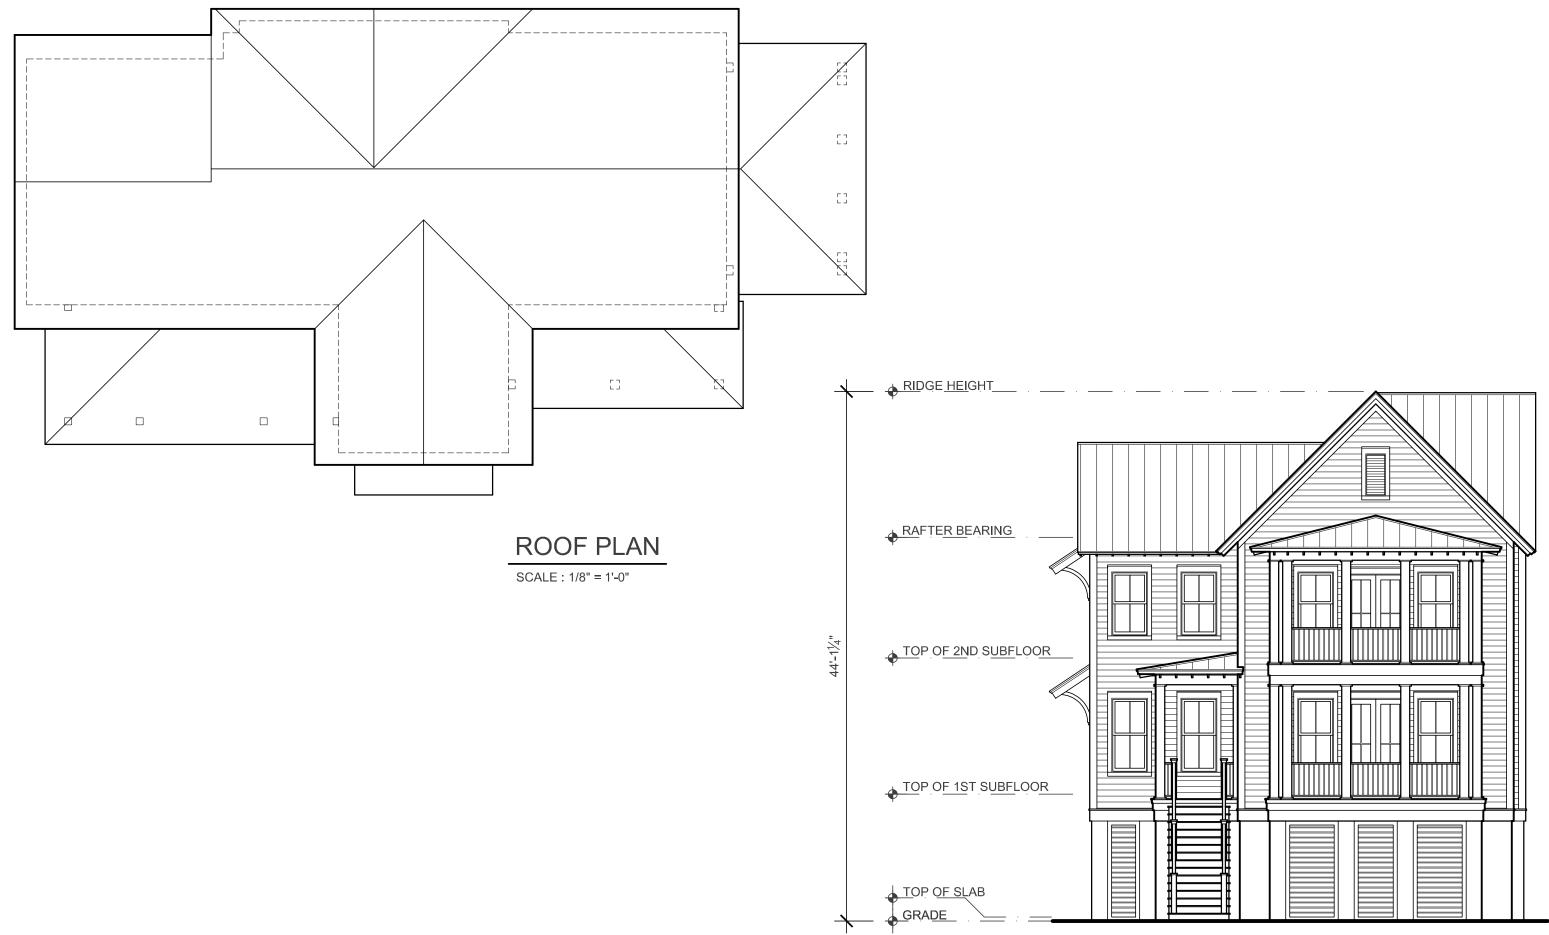

TED SQUARE FOOTAGE: 1ST FLOOR: 2ND FLOOR:

|   |   | 5 |   |  |   |  |    |
|---|---|---|---|--|---|--|----|
|   |   |   |   |  |   |  | -  |
|   |   |   |   |  |   |  |    |
|   |   |   |   |  |   |  |    |
|   |   |   |   |  |   |  |    |
|   |   |   |   |  | - |  |    |
|   |   |   |   |  |   |  |    |
|   |   |   |   |  |   |  |    |
|   |   |   |   |  |   |  |    |
|   | _ |   | _ |  |   |  | -m |
| 1 |   | 2 |   |  |   |  | 2  |

| 2,846 SF |  |
|----------|--|
| 1,484 SF |  |
| 1,362 SF |  |
|          |  |



#### SECOND FLOOR PLAN

| TOTAL HEATED SQUARE FOOTAGE: | 2,846 SF |  |  |
|------------------------------|----------|--|--|
| 1ST FLOOR:                   | 1,484 SF |  |  |
| 2ND FLOOR:                   | 1,362 SF |  |  |
|                              |          |  |  |





SCALE : 1/8" = 1'-0"

## FRONT ELEVATION



SCALE : 1/8" = 1'-0"



**RIGHT ELEVATION**