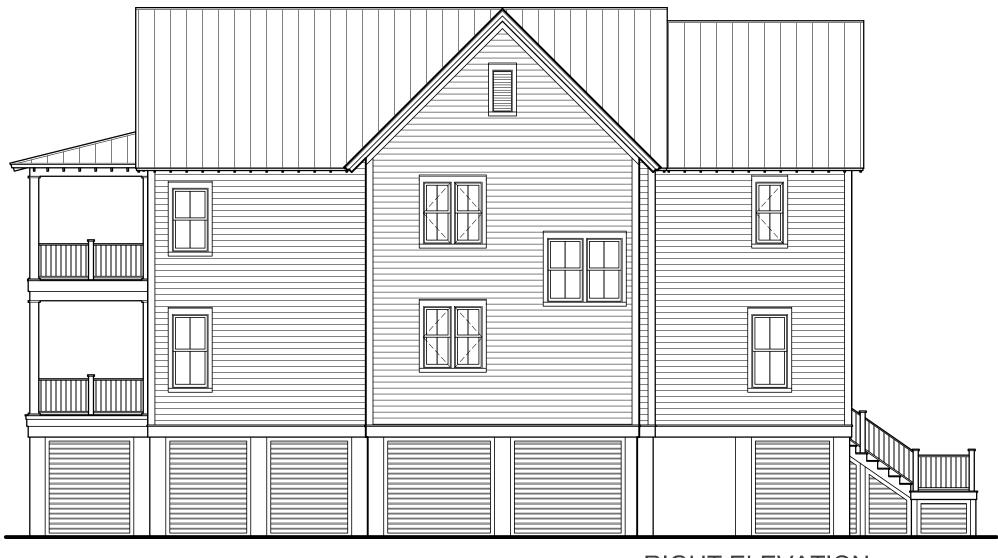

|    |
|---|---|---|---|--|---|--|----|
|   |   |   |   |  |   |  | -  |
|   |   |   |   |  |   |  |    |
|   |   |   |   |  |   |  |    |
|   |   |   |   |  |   |  |    |
|   |   |   |   |  | - |  |    |
|   |   |   |   |  |   |  |    |
|   |   |   |   |  |   |  |    |
|   |   |   |   |  |   |  |    |
|   | _ |   | _ |  |   |  | -m |
| 1 |   | 2 |   |  |   |  | 2  |

| 2,846 SF |  |
|----------|--|
| 1,484 SF |  |
| 1,362 SF |  |
|          |  |



#### SECOND FLOOR PLAN

| TOTAL HEATED SQUARE FOOTAGE: | 2,846 SF |  |  |
|------------------------------|----------|--|--|
| 1ST FLOOR:                   | 1,484 SF |  |  |
| 2ND FLOOR:                   | 1,362 SF |  |  |
|                              |          |  |  |





SCALE : 1/8" = 1'-0"

## FRONT ELEVATION



SCALE : 1/8" = 1'-0"



**RIGHT ELEVATION**