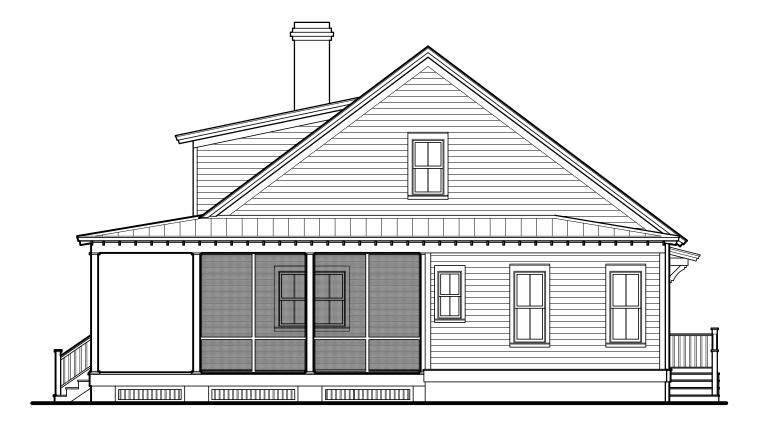

1 Living Room 10'-3" x 18'-11" 10'-3" x 18'-11" 2 Dining 3 Kitchen 15'-11" x 18'-11" Screened Porch 8'-8" x 19'-4" 5 Master Bedroom 14'-7" x 13 '-7" Bedroom 1 13'-4" x 13'-7" Bedroom 2 15'-8" x 13'-1" 12'-1" x 16'-11"









Second Floor



Disclaimer: All dimensions and square footages listed are approximate. All rights to these drawings are owned by High Tide Design Group. These drawings are meant to be representative and are NOT FOR CONSTRUCTION.

CHARLESTON, SOUTH CAROLINA

www.hightidedesigngroup.com

843.856.7333

info@hightidedesigngroup.com





#### SECOND FLOOR PLAN

SCALE: 1/8" = 1'-0"

HEATED SQUARE FOOTAGE = 771 SF

#### FIRST FLOOR PLAN

SCALE: 1/8" = 1'-0"

HEATED SQUARE FOOTAGE = 1,844 SF



**ROOF PLAN** 

SCALE : 1/8" = 1'-0"



## FRONT ELEVATION

SCALE: 1/8" = 1'-0"



## RIGHT ELEVATION

SCALE: 1/8" = 1'-0"



## LEFT ELEVATION

SCALE: 1/8" = 1'-0"



# REAR ELEVATION

SCALE: 1/8" = 1'-0"