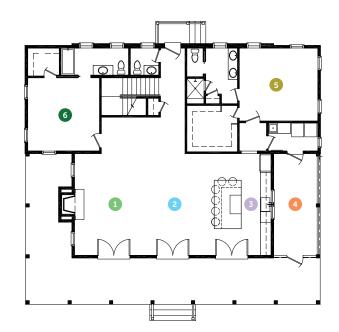

#### **Overall Dimensions**

Bedroom 3

54'-8"x 48'-2" 1 Living Room 10'-3" x 18'-11" 10'-3" x 18'-11" 2 Dining 3 Kitchen 15'-11" x 18'-11" Screened Porch 8'-8" x 19'-4" 5 Master Bedroom 14'-7" x 13 '-7" Bedroom 1 13'-4" x 13'-7" Bedroom 2 15'-8" x 13'-1" 12'-1" x 16'-11"

#### FIRST FLOOR PLAN

SCALE: 1/8" = 1'-0"

HEATED SQUARE FOOTAGE = 1,844 SF

**ROOF PLAN** 

SCALE : 1/8" = 1'-0"