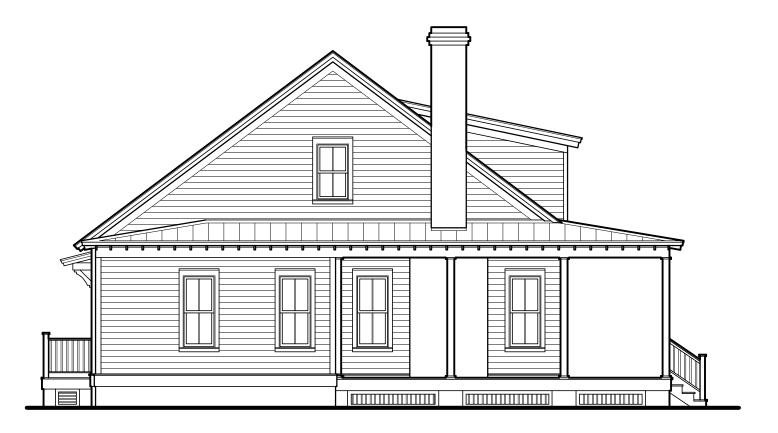

-11" 2 Dining 3 Kitchen 15'-11" x 18'-11" Screened Porch 8'-8" x 19'-4" 5 Master Bedroom 14'-7" x 13 '-7" Bedroom 1 13'-4" x 13'-7" Bedroom 2 15'-8" x 13'-1" 12'-1" x 16'-11"









Second Floor



Disclaimer: All dimensions and square footages listed are approximate. All rights to these drawings are owned by High Tide Design Group. These drawings are meant to be representative and are NOT FOR CONSTRUCTION.

CHARLESTON, SOUTH CAROLINA

www.hightidedesigngroup.com

843.856.7333

info@hightidedesigngroup.com





#### SECOND FLOOR PLAN

SCALE: 1/8" = 1'-0"

HEATED SQUARE FOOTAGE = 771 SF

#### FIRST FLOOR PLAN

SCALE: 1/8" = 1'-0"

HEATED SQUARE FOOTAGE = 1,844 SF



**ROOF PLAN** 

SCALE : 1/8" = 1'-0"



## FRONT ELEVATION

SCALE: 1/8" = 1'-0"



## RIGHT ELEVATION

SCALE: 1/8" = 1'-0"



## LEFT ELEVATION

SCALE: 1/8" = 1'-0"



# REAR ELEVATION

SCALE: 1/8" = 1'-0"