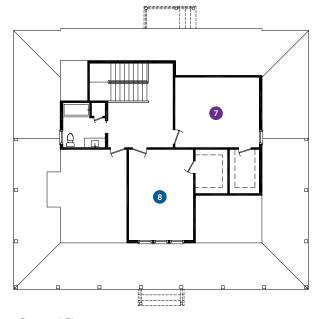

**COASTAL HOUSE PLANS** 

**67 WASHINGTON STREET CHARLESTON, SOUTH CAROLINA 29403** 

843-856-7333

info@hightidedesigngroup.com

www.hightidedesigngroup.com

# STUDY SET

#### **COASTAL COTTAGE SERIES**

#### PLAN# CC-02

#### **Project Specifications**

Bedrooms: 3.5 Bathrooms: 2.615 Heated saft: 1,844 1st Floor: 771 2nd Floor:

#### **Overall Dimensions**

Bedroom 3

54'-8"x 48'-2" 1 Living Room 10'-3" x 18'-11" 10'-3" x 18'-11" 2 Dining 3 Kitchen 15'-11" x 18'-11" Screened Porch 8'-8" x 19'-4" 5 Master Bedroom 14'-7" x 13 '-7" Bedroom 1 13'-4" x 13'-7" Bedroom 2 15'-8" x 13'-1" 12'-1" x 16'-11"









Second Floor



Disclaimer: All dimensions and square footages listed are approximate. All rights to these drawings are owned by High Tide Design Group. These drawings are meant to be representative and are NOT FOR CONSTRUCTION.

CHARLESTON, SOUTH CAROLINA

www.hightidedesigngroup.com

843.856.7333

info@hightidedesigngroup.com





#### SECOND FLOOR PLAN

SCALE: 1/8" = 1'-0"

HEATED SQUARE FOOTAGE = 771 SF

#### FIRST FLOOR PLAN

SCALE: 1/8" = 1'-0"

HEATED SQUARE FOOTAGE = 1,844 SF



**ROOF PLAN** 

SCALE : 1/8" = 1'-0"



## FRONT ELEVATION

SCALE: 1/8" = 1'-0"



## RIGHT ELEVATION

SCALE: 1/8" = 1'-0"



## LEFT ELEVATION

SCALE: 1/8" = 1'-0"



# REAR ELEVATION

SCALE: 1/8" = 1'-0"