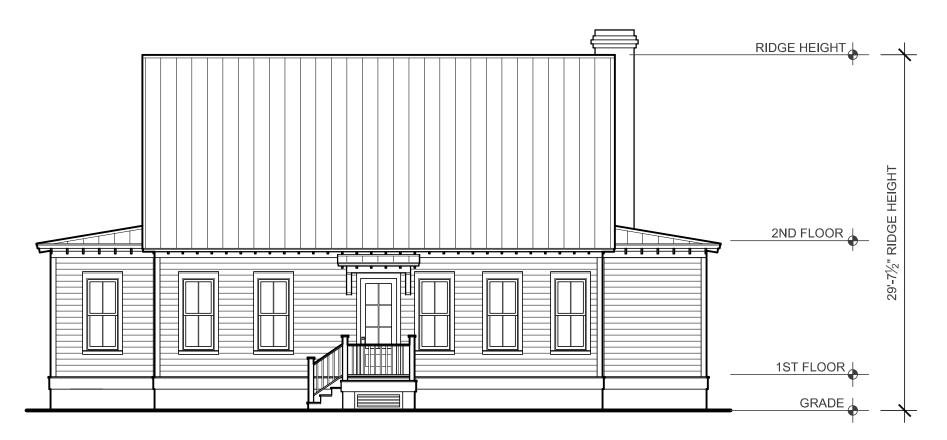

Screened Porch 8'-8" x 19'-4" 5 Master Bedroom 14'-7" x 13 '-7" Bedroom 1 13'-4" x 13'-7" Bedroom 2 15'-8" x 13'-1" 12'-1" x 16'-11"









Second Floor



Disclaimer: All dimensions and square footages listed are approximate. All rights to these drawings are owned by High Tide Design Group. These drawings are meant to be representative and are NOT FOR CONSTRUCTION.

CHARLESTON, SOUTH CAROLINA

www.hightidedesigngroup.com

843.856.7333

info@hightidedesigngroup.com





#### SECOND FLOOR PLAN

SCALE: 1/8" = 1'-0"

HEATED SQUARE FOOTAGE = 771 SF

#### FIRST FLOOR PLAN

SCALE: 1/8" = 1'-0"

HEATED SQUARE FOOTAGE = 1,844 SF



**ROOF PLAN** 

SCALE : 1/8" = 1'-0"



## FRONT ELEVATION

SCALE: 1/8" = 1'-0"



## RIGHT ELEVATION

SCALE: 1/8" = 1'-0"



## LEFT ELEVATION

SCALE: 1/8" = 1'-0"



# REAR ELEVATION

SCALE: 1/8" = 1'-0"