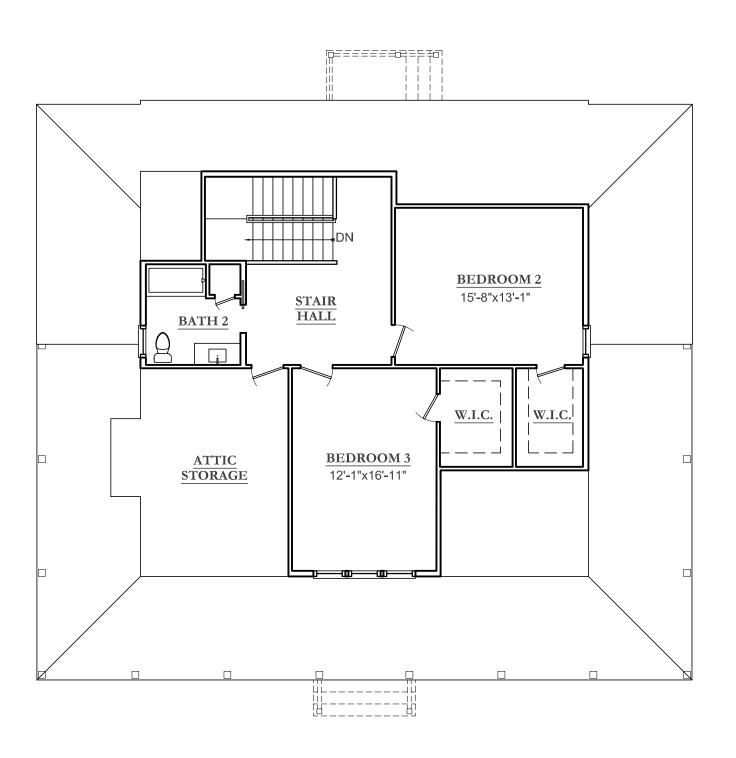

#### **Overall Dimensions**

Bedroom 3

54'-8"x 48'-2" 1 Living Room 10'-3" x 18'-11" 10'-3" x 18'-11" 2 Dining 3 Kitchen 15'-11" x 18'-11" Screened Porch 8'-8" x 19'-4" 5 Master Bedroom 14'-7" x 13 '-7" Bedroom 1 13'-4" x 13'-7" Bedroom 2 15'-8" x 13'-1" 12'-1" x 16'-11"

#### SECOND FLOOR PLAN

SCALE: 1/8" = 1'-0"

HEATED SQUARE FOOTAGE = 771 SF