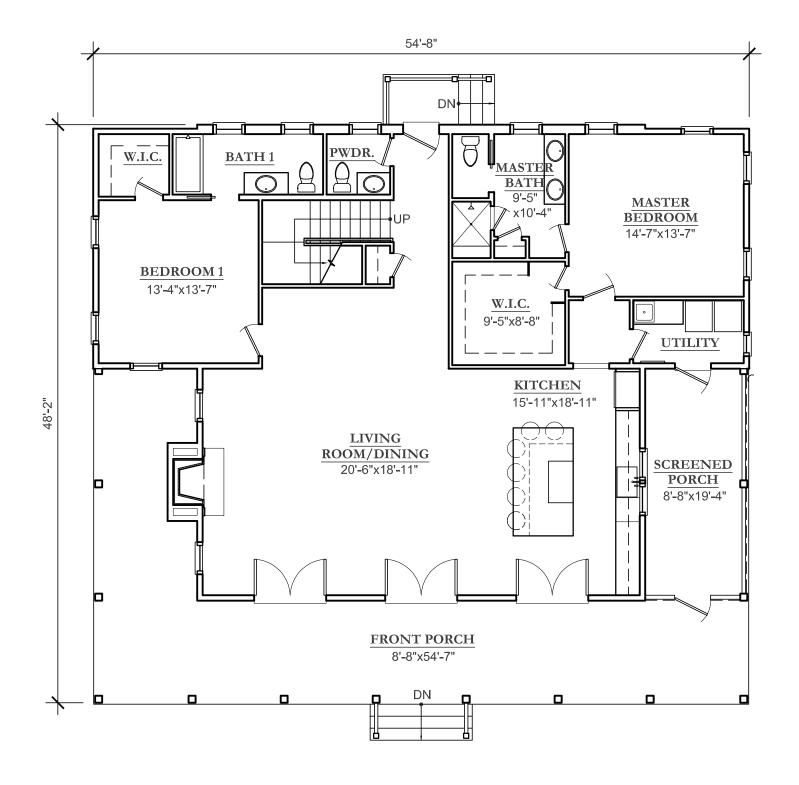

#### FIRST FLOOR PLAN

SCALE: 1/8" = 1'-0"

HEATED SQUARE FOOTAGE = 1,844 SF

**ROOF PLAN** 

SCALE : 1/8" = 1'-0"