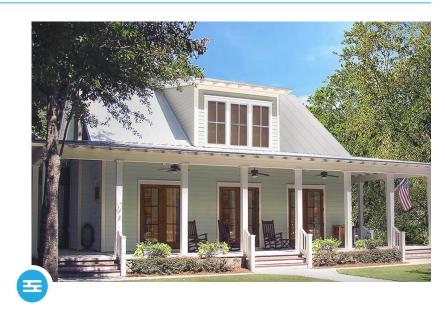

**COASTAL HOUSE PLANS** 

**67 WASHINGTON STREET CHARLESTON, SOUTH CAROLINA 29403** 

843-856-7333

info@hightidedesigngroup.com

www.hightidedesigngroup.com

# STUDY SET

#### **COASTAL COTTAGE SERIES**

#### PLAN# CC-02

#### **Project Specifications**

Bedrooms: 3.5 Bathrooms: 2.615 Heated saft: 1,844 1st Floor: 771 2nd Floor:

#### **Overall Dimensions**

Bedroom 3

54'-8"x 48'-2" 1 Living Room 10'-3" x 18'-11" 10'-3" x 18'-11" 2 Dining 3 Kitchen 15'-11" x 18'-11" Screened Porch 8'-8" x 19'-4" 5 Master Bedroom 14'-7" x 13 '-7" Bedroom 1 13'-4" x 13'-7" Bedroom 2 15'-8" x 13'-1" 12'-1" x 16'-11"









Second Floor



Disclaimer: All dimensions and square footages listed are approximate. All rights to these drawings are owned by High Tide Design Group. These drawings are meant to be representative and are NOT FOR CONSTRUCTION.

CHARLESTON, SOUTH CAROLINA

www.hightidedesigngroup.com

843.856.7333

info@hightidedesigngroup.com





#### SECOND FLOOR PLAN

SCALE: 1/8" = 1'-0"

HEATED SQUARE FOOTAGE = 771 SF

#### FIRST FLOOR PLAN

SCALE: 1/8" = 1'-0"

HEATED SQUARE FOOTAGE = 1,844 SF



**ROOF PLAN** 

SCALE : 1/8" = 1'-0"



## FRONT ELEVATION

SCALE: 1/8" = 1'-0"



## RIGHT ELEVATION

SCALE: 1/8" = 1'-0"



## LEFT ELEVATION

SCALE: 1/8" = 1'-0"



# REAR ELEVATION

SCALE: 1/8" = 1'-0"