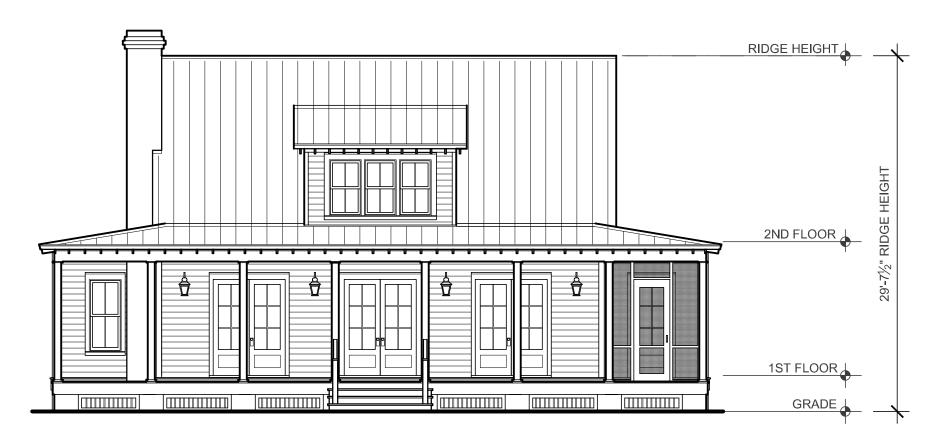

ll Dimensions**

Bedroom 3

54'-8"x 48'-2" 1 Living Room 10'-3" x 18'-11" 10'-3" x 18'-11" 2 Dining 3 Kitchen 15'-11" x 18'-11" Screened Porch 8'-8" x 19'-4" 5 Master Bedroom 14'-7" x 13 '-7" Bedroom 1 13'-4" x 13'-7" Bedroom 2 15'-8" x 13'-1" 12'-1" x 16'-11"









Second Floor



Disclaimer: All dimensions and square footages listed are approximate. All rights to these drawings are owned by High Tide Design Group. These drawings are meant to be representative and are NOT FOR CONSTRUCTION.

CHARLESTON, SOUTH CAROLINA

www.hightidedesigngroup.com

843.856.7333

info@hightidedesigngroup.com





#### SECOND FLOOR PLAN

SCALE: 1/8" = 1'-0"

HEATED SQUARE FOOTAGE = 771 SF

#### FIRST FLOOR PLAN

SCALE: 1/8" = 1'-0"

HEATED SQUARE FOOTAGE = 1,844 SF



**ROOF PLAN** 

SCALE : 1/8" = 1'-0"



## FRONT ELEVATION

SCALE: 1/8" = 1'-0"



## RIGHT ELEVATION

SCALE: 1/8" = 1'-0"



## LEFT ELEVATION

SCALE: 1/8" = 1'-0"



# REAR ELEVATION

SCALE: 1/8" = 1'-0"